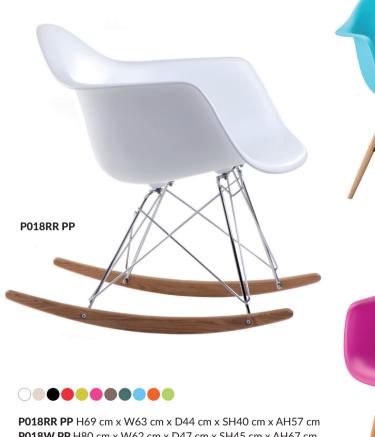

# P018W PP / P018 PP

The P018W PP chair with a polypropylene seat was formed in a way that ensures maximum comfort. Wooden legs provide stability and allow you to relax in a safe way. Its ergonomic form and interesting base are a perfect composition, which will easily fit into both home and commercial interiors.

The P018W PP combines functionality, comfort, and design, and is available in several colour versions and a version with a chromed base.

For diversity-lovers we also recommend the P018RR PP chair placed on skids or the P018W Patchwork. Also, check out the P018 chairs on the Basic and Cross base.