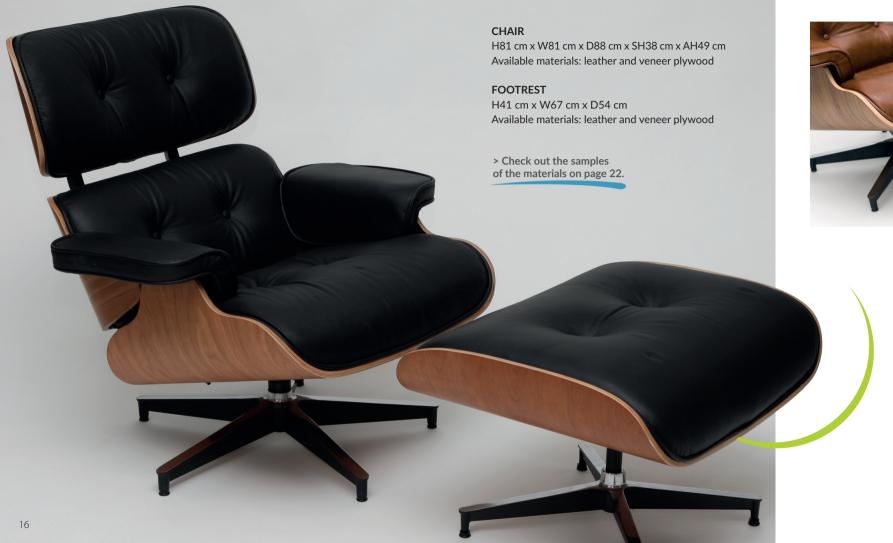

### VIP CHAIR AND FOOTREST

Extremely comfortable and elegant, the VIP chair has been designed for high comfort when in use. The main body of the chair is made of dark, bent plywood, whereas the seat and backrest are upholstered with soft Italian leather. The swivel base made of aluminium comes in two versions. The first one has the sides and bottom of the legs black lacquered and with a polished surface. The second version of the base is fully polished and more often occurs in combination with white leather. The rest comfort will be additionally increased by the footrest from the same series, which can easily be also used as a hassock. The VIP chair looks great in elegant and modern settings.