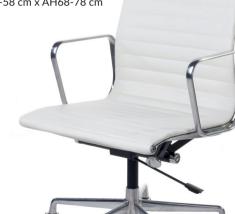

### CH 1081

This chair is very similar to the CH 1171 model. However, there are two aspects that make the models differ. The first is the base without wheels, and the second one is the lack of height adjustment in the CH 1081 model. You can choose between leather upholstery and upholstery made of mesh.

Available materials: leather and mesh. H84 cm x W58 cm x D57 cm x SH46 cm x AH66 cm

CH 1171

A classic of design! Leather suspended between two metal profiles provides the chair with a feel of lightness, and the swivel base made from polished aluminium placed on wheels provide it with functionality. Thanks to the height adjustment mechanism and a cradle, you can freely adjust the chair to suit your needs. Lightweight form combined with functionality is a configuration worthy of your attention. The chair is also available in a version with a mesh base and with a chromed one.

Available materials: leather and mesh.

H79-88 cm x W59 cm x D58 cm x SH40-49 cm x AH60-69 cm