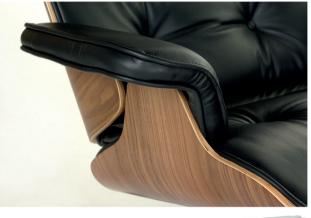

### VIP CHAIR AND FOOTREST

Extremely comfortable and elegant, the VIP chair has been designed for high comfort when in use. The main body of the chair is made of dark, bent plywood, whereas the seat and backrest are upholstered with soft Italian leather. The swivel base made of aluminium comes in two versions. The first one has the sides and bottom of the legs black lacquered and with a polished surface. The second version of the base is fully polished and more often occurs in combination with white leather. The rest comfort will be additionally increased by the footrest from the same series, which can easily be also used as a hassock. The VIP chair looks great in elegant and modern settings.