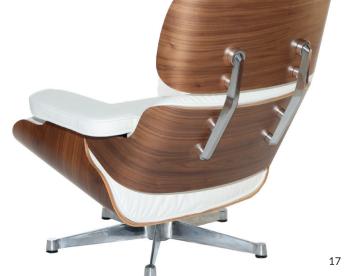

### VIP CHAIR AND FOOTREST

Extremely comfortable and elegant, the VIP chair has been designed for high comfort when in use. The main body of the chair is made of dark, bent plywood, whereas the seat and backrest are upholstered with soft Italian leather. The swivel base made of aluminium comes in two versions. The first one has the sides and bottom of the legs black lacquered and with a polished surface. The second version of the base is fully polished and more often occurs in combination with white leather. The rest comfort will be additionally increased by the footrest from the same series, which can easily be also used as a hassock. The VIP chair looks great in elegant and modern settings.