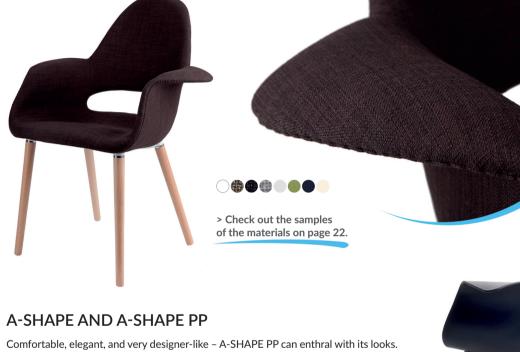

The perfectly shaped polypropylene seat of the chair will make you think twice before you get up. The comfort of use is also provided by armrests, which will make using A-SHAPE PP even more enjoyable. Its ergonomic form together with a beech wood base are a perfect composition which will easily fit into both home and commercial interiors. Available in black and white, and also in the A-SHAPE version with material upholstery.

H87 cm x W50 cm x D52 cm x SH45 cm

> Check out the samples

of the materials on page 22.