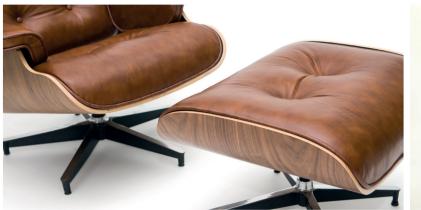

### VIP CHAIR AND FOOTREST

Extremely comfortable and elegant, the VIP chair has been designed for high comfort when in use. The main body of the chair is made of dark, bent plywood, whereas the seat and backrest are upholstered with soft Italian leather. The swivel base made of aluminium comes in two versions. The first one has the sides and bottom of the legs black lacquered and with a polished surface. The second version of the base is fully polished and more often occurs in combination with white leather. The rest comfort will be additionally increased by the footrest from the same series, which can easily be also used as a hassock. The VIP chair looks great in elegant and modern settings.