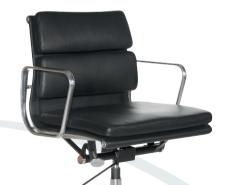

### VIP CHAIR AND FOOTREST

Extremely comfortable and elegant, the VIP chair has been designed for high comfort when in use. The main body of the chair is made of dark, bent plywood, whereas the seat and backrest are upholstered with soft Italian leather. The swivel base made of aluminium comes in two versions. The first one has the sides and bottom of the legs black lacquered and with a polished surface. The second version of the base is fully polished and more often occurs in combination with white leather. The rest comfort will be additionally increased by the footrest from the same series, which can easily be also used as a hassock. The VIP chair looks great in elegant and modern settings.