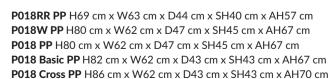

# P018W PP / P018 PP

The P018W PP chair with a polypropylene seat was formed in a way that ensures maximum comfort. Wooden legs provide stability and allow you to relax in a safe way. Its ergonomic form and interesting base are a perfect composition, which will easily fit into both home and commercial interiors.

The P018W PP combines functionality, comfort, and design, and is available in several colour versions and a version with a chromed base.

For diversity-lovers we also recommend the P018RR PP chair placed on skids or the P018W Patchwork. Also, check out the P018 chairs on the Basic and Cross base.