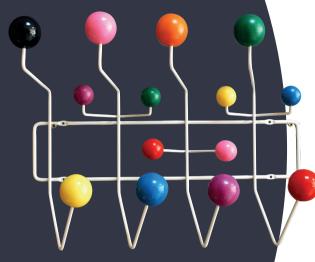

H50 cm x W33 cm x D35 cm x SH31 cm

Sophisticated shapes and a variety of colours of the Hit hanger will liven up and add a sense of humour to your interiors. This designer hanger is made from steel painted in white bars. Their

ends hold wooden balls in different colours

which makes it even more original. Hit can provide an interesting accent in the hallway

or the bathroom.

H35 cm x W50 cm x D17 cm

HIT

Fine design within your reach!