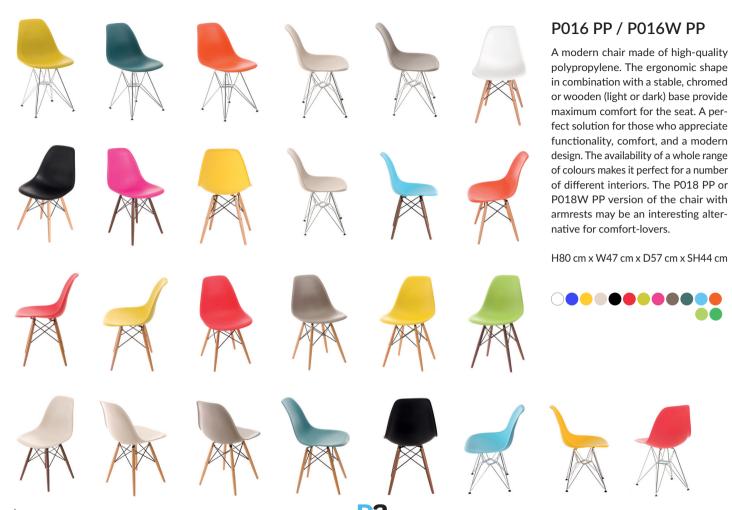

introducing new collections to the Polish market. We want to provide our customers with attractive solutions at affordable prices.

### WHAT SETS US APART?

**DESIGN** – We understand design and know that everyone wants something special for their interiors. The furniture we offer is modern, colourful, comfy and very practical. **AVAILABILITY** – We offer furniture from verified suppliers who guarantee high product quality and great prices. We are open and flexible, so that our customers can access the best deals at all times.

INSPIRATIONS/TRENDSETTING – We adore design and love to be inspired by it. We like to present innovative and functional solutions that give that special touch to interiors. If you need advice, do not hesitate to phone or write to us. We will be thrilled to help!









A harmonious combination of materials and colours that will liven up your home. This patchwork chair is an interesting composition for those who appreciate the diversity of colours and textures. The seat is formed of small pieces of material with similar shapes. The connection with the base made from beech wood gives the chair a timeless look. Perfect for a youth's room and a living room. It will also warm up modern cafés, and provide positive energy to subtle interiors.





# P018W PP / P018 PP

The P018W PP chair with a polypropylene seat was formed in a way that ensures maximum comfort. Wooden legs provide stability and allow you to relax in a safe way. Its ergonomic form and interesting base are a perfect composition, which will easily fit into both home and commercial interiors