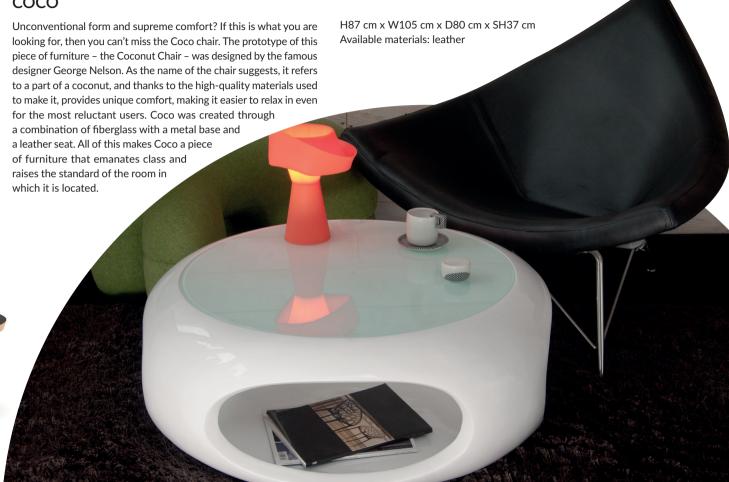

chair looks great in elegant and modern settings.



### TRIX

The Trix coffee table is a synonym of elegance and modernity. A wooden base (in different colourations) along with hardened glass is a combination that exquisitely fits both modernist and traditional interiors. With the Trix table you will be able to have a coffee with your close friend or place some appetisers on it for an evening party. black, cherry, walnut, natural.

H40 cm x W125 cm x D90 cm

### **ELIPSA**

A table of an original, wire base and a top made from multilayer plywood covered with a laminate is a designer proposal that works well in any space. The original shape and size of the Ellipse table will allow you to invite a group of friends round and put a number of tasty snacks on it.

H27 cm x W180 cm x D60 cm







black

cherry

walnut

natural 🌑





### **FANT STOOL**

The Fant stool is design and functionality in one. It is made from the highest quality materials and will serve you for a long time. The form of the stool narrowing towards the top provides stability, and the rounded spaces between the legs provide it with an original character. Fant is not just a stool - it will also work well as a coffee table.

H37 cm x W52 cm x D47 cm





### **ELEPHANT STOOL**

H42 cm x W37 cm x D64 cm



### **HARRY JUNIOR**

Are you looking for a stable and comfortable chair for your child? Harry Junior, inspired by Diamond Junior, is the embodiment of modern style combined with functionality. Its construction, made from chromed wire, will provide your child with stability, a perfectly shaped backrest, a