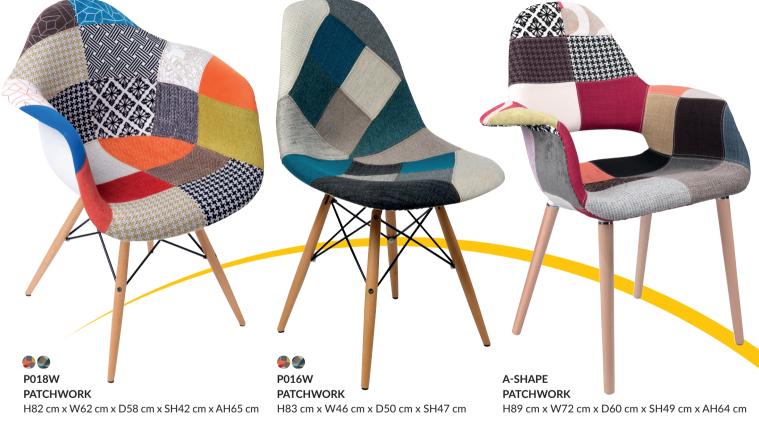

A harmonious combination of materials and colours that will liven up your home. This patchwork chair is an interesting composition for those who appreciate the diversity of colours and textures. The seat is formed of small pieces of material with similar shapes. The connection with the base made from beech wood gives the chair a timeless look. Perfect for a youth's room and a living room. It will also warm up modern cafés, and provide positive energy to subtle interiors.

# P018W PP / P018 PP

The P018W PP chair with a polypropylene seat was formed in a way that ensures maximum comfort. Wooden legs provide stability and allow you to relax in a safe way. Its ergonomic form and interesting base are a perfect composition, which will easily fit into both home and commercial interiors.

The P018W PP combines functionality, comfort, and design, and is available in several colour versions and a version with a chromed base.

For diversity-lovers we also recommend the P018RR PP chair placed on skids or the P018W Patchwork. Also, check out the P018 chairs on the Basic and Cross base.

The perfectly shaped polypropylene seat of the chair will make you think twice before you get up. The comfort of use is also provided by armrests, which will make using A-SHAPE PP even more enjoyable. Its ergonomic form together with a beech wood base are a perfect composition which will easily fit into both home and commercial interiors. Available in black and white, and also in the A-SHAPE version with material upholstery.

**A-SHAPE PP** H92 cm x W71 cm x D60 cm x SH44 cm x AH64 cm A-SHAPE TAPICEROWANE H89 cm x W72 cm x D60 cm x SH49 cm x AH64 cm