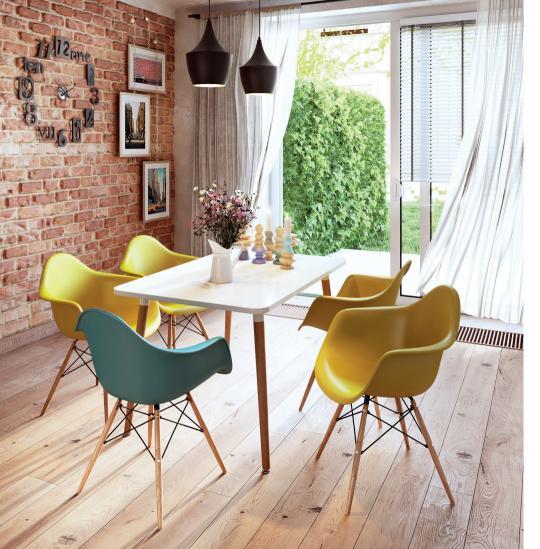

# P018W PP / P018 PP

The P018W PP chair with a polypropylene seat was formed in a way that ensures maximum comfort. Wooden legs provide stability and allow you to relax in a safe way. Its ergonomic form and interesting base are a perfect composition, which will easily fit into both home and commercial interiors.

The P018W PP combines functionality, comfort, and design, and is available in several colour versions and a version with a chromed base.

For diversity-lovers we also recommend the P018RR PP chair placed on skids or the P018W Patchwork. Also, check out the P018 chairs on the Basic and Cross base.