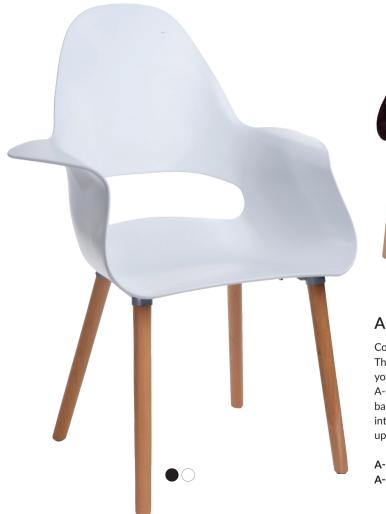

The perfectly shaped polypropylene seat of the chair will make you think twice before you get up. The comfort of use is also provided by armrests, which will make using A-SHAPE PP even more enjoyable. Its ergonomic form together with a beech wood base are a perfect composition which will easily fit into both home and commercial interiors. Available in black and white, and also in the A-SHAPE version with material upholstery.

**A-SHAPE PP** H92 cm x W71 cm x D60 cm x SH44 cm x AH64 cm A-SHAPE TAPICEROWANE H89 cm x W72 cm x D60 cm x SH49 cm x AH64 cm