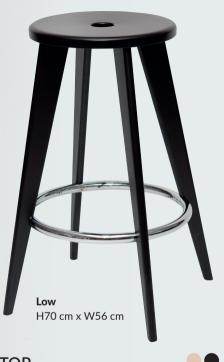

### TOP

A distinctive "aerial" look of the legs of the top stool make it unique. The creators of the original wanted the stool to be practical and durable, and to provide a lot of balance when in use. Such barstool perfectly fits in modern and traditional interiors. It is made from solid wood and chromed steel.