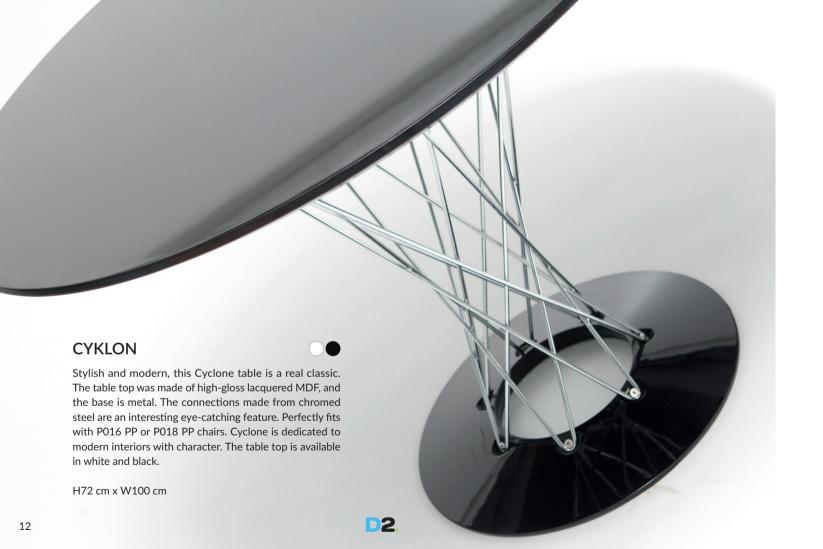

### TRIX

The Trix coffee table is a synonym of elegance and modernity. A wooden base (in different colourations) along with hardened glass is a combination that exquisitely fits both modernist and traditional interiors. With the Trix table you will be able to have a coffee with your close friend or place some appetisers on it for an evening party. black, cherry, walnut, natural.

H40 cm x W125 cm x D90 cm