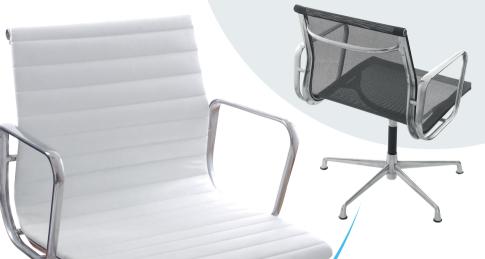

### CH 1081

This chair is very similar to the CH 1171 model. However, there are two aspects that make the models differ. The first is the base without wheels, and the second one is the lack of height adjustment in the CH 1081 model. You can choose between leather upholstery and upholstery made of mesh.

Available materials: leather and mesh. H84 cm x W58 cm x D57 cm x SH46 cm x AH66 cm

CH 1171

A classic of design! Leather suspended between two metal profiles provides the chair with a feel of lightness, and the swivel base made from polished aluminium placed on wheels provide it with functionality. Thanks to the height adjustment mechanism and a cradle, you can freely adjust the chair to suit your needs. Lightweight form combined with functionality is a configuration worthy of your attention. The chair is also available in a version with a mesh base and with a chromed one.

Available materials: leather and mesh.

H79-88 cm x W59 cm x D58 cm x SH40-49 cm x AH60-69 cm