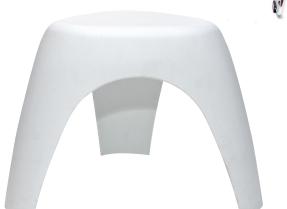

0 cm x W125 cm x D90 cm

### **ELIPSA**

A table of an original, wire base and a top made from multilayer plywood covered with a laminate is a designer proposal that works well in any space. The original shape and size of the Ellipse table will allow you to invite a group of friends round and put a number of tasty snacks on it.

H27 cm x W180 cm x D60 cm







black

cherry

walnut

natural 🌑





### **FANT STOOL**

The Fant stool is design and functionality in one. It is made from the highest quality materials and will serve you for a long time. The form of the stool narrowing towards the top provides stability, and the rounded spaces between the legs provide it with an original character. Fant is not just a stool - it will also work well as a coffee table.

H37 cm x W52 cm x D47 cm





### **ELEPHANT STOOL**

H42 cm x W37 cm x D64 cm



### **HARRY JUNIOR**

Are you looking for a stable and comfortable chair for your child? Harry Junior, inspired by Diamond Junior, is the embodiment of modern style combined with functionality. Its construction, made from chromed wire, will provide your child with stability, a perfectly shaped backrest, and comfort. White or red, the upholstered seat cushion makes the use of the chair, inspired by Diamond Junior, even more fun. Your child will sit down at your favourite table in the dining room or in a restaurant with facilities for children.

H50 cm x W33 cm x D35 cm x SH31 cm





Sophisticated shapes and a variety of colours of the Hit hanger will liven up and add a sense of humour to your interiors. This designer hanger is made from