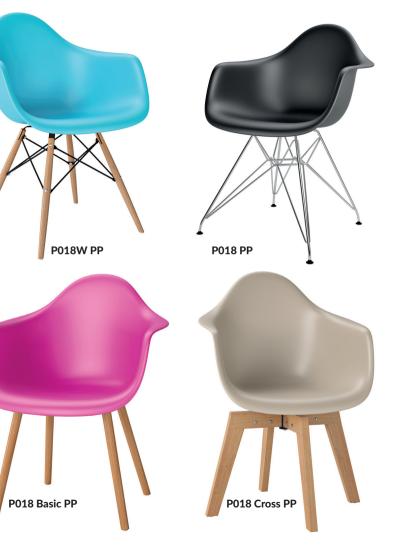

A harmonious combination of materials and colours that will liven up your home. This patchwork chair is an interesting composition for those who appreciate the diversity of colours and textures. The seat is formed of small pieces of material with similar shapes. The connection with the base made from beech wood gives the chair a timeless look. Perfect for a youth's room and a living room. It will also warm up modern cafés, and provide positive energy to subtle interiors.