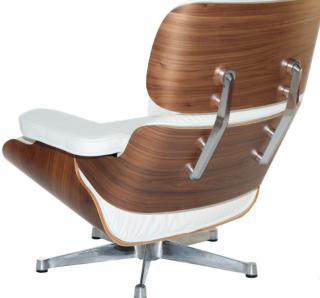

#### **VIP CHAIR AND FOOTREST**

Extremely comfortable and elegant, the VIP chair has been designed for high comfort when in use. The main body of the chair is made of dark, bent plywood, whereas the seat and backrest are upholstered with soft Italian leather. The swivel base made of aluminium comes in two versions. The first one has the sides and bottom of the legs black lacquered and with a polished surface. The second version of the base is fully polished and more often occurs in combination with white leather. The rest comfort will be additionally increased by the footrest from the same series, which can easily be also used as a hassock. The VIP chair looks great in elegant and modern settings.