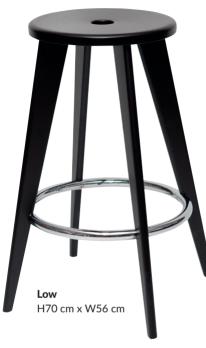

#### TOP

A distinctive "aerial" look of the legs of the top stool make it unique. The creators of the original wanted the stool to be practical and durable, and to provide a lot of balance when in use. Such barstool perfectly fits in modern and traditional interiors. It is made from solid wood and chromed steel.