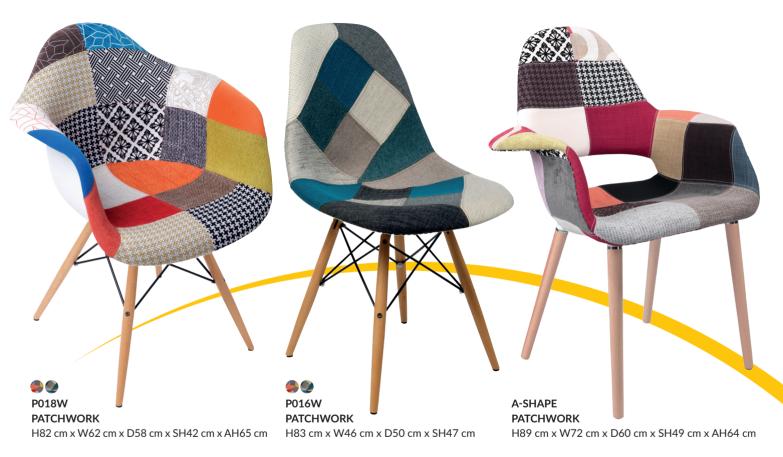

H81 cm x W46 cm x D40 cm x SH42 cm

A harmonious combination of materials and colours that will liven up your home. This patchwork chair is an interesting composition for those who appreciate the diversity of colours and textures. The seat is formed of small pieces of material with similar shapes. The connection with the base made from beech wood gives the chair a timeless look. Perfect for a youth's room and a living room. It will also warm up modern cafés, and provide positive energy to subtle interiors.

The P018W PP combines functionality, comfort, and design, and is available in several colour versions and a version with a chromed base.

For diversity-lovers we also recommend the P018RR PP chair placed on skids or the P018W Patchwork.

A-SHAPE PP H86 cm x W71 cm x D47 cm x SH44 cm x AH60 cm A-SHAPE UPHOLSTERED H89 cm x W72 cm x D60 cm x SH49 cm x AH64 cm

> Check out the samples of the materials on page 22.