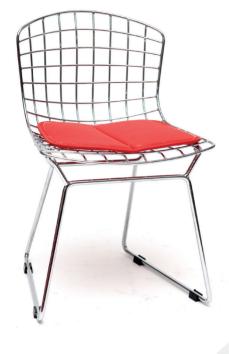

## HARRY JUNIOR

Are you looking for a stable and comfortable chair for your child? Harry Junior, inspired by Diamond Junior, is the embodiment of modern style combined with functionality. Its construction, made from chromed wire, will provide your child with stability, a perfectly shaped backrest, and comfort. White or red, the upholstered seat cushion makes the use of the chair, inspired by Diamond Junior, even more fun. Your child will sit down at your favourite table in the dining room or in a restaurant with facilities for children.

H50 cm x W33 cm x D35 cm x SH31 cm