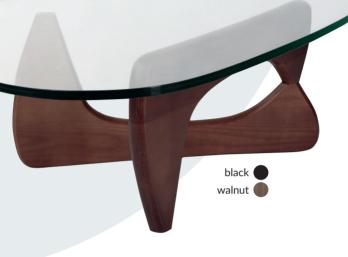

#### TRIX

The Trix coffee table is a synonym of elegance and modernity. A wooden base (in different colourations) along with hardened glass is a combination that exquisitely fits both modernist and traditional interiors. With the Trix table you will be able to have a coffee with your close friend or place some appetisers on it for an evening party. black, cherry, walnut, natural.

H40 cm x W125 cm x D90 cm