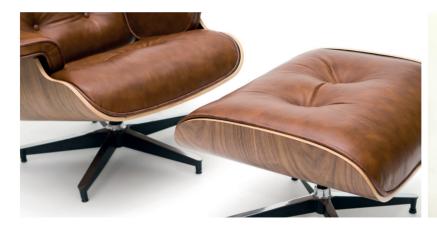

#### **VIP CHAIR AND FOOTREST**

Extremely comfortable and elegant, the VIP chair has been designed for high comfort when in use. The main body of the chair is made of dark, bent plywood, whereas the seat and backrest are upholstered with soft Italian leather. The swivel base made of aluminium comes in two versions. The first one has the sides and bottom of the legs black lacquered and with a polished surface. The second version of the base is fully polished and more often occurs in combination with white leather. The rest comfort will be additionally increased by the footrest from the same series, which can easily be also used as a hassock. The VIP chair looks great in elegant and modern settings.