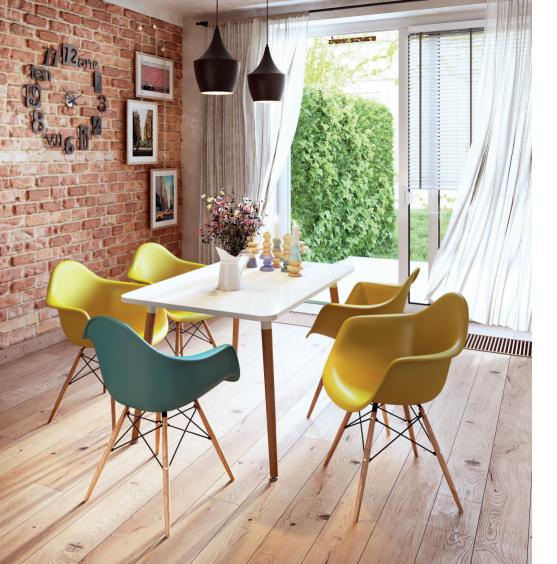

#### P016 PP / P016W PP

A modern chair made of high-quality polypropylene. The ergonomic shape in combination with a stable, chromed or wooden (light or dark) base provide maximum comfort for the seat. A perfect solution for those who appreciate functionality, comfort, and a modern design. The availability of a whole range of colours makes it perfect for a number of different interiors. The P018 PP or P018W PP version of the chair with armrests may be an interesting alternative for comfort-lovers.

#### P018W PP / P018 PP

The P018W PP chair with a polypropylene seat was formed in a way that ensures maximum comfort. Wooden legs provide stability and allow you to relax in a safe way. Its ergonomic form and interesting base are a perfect composition, which will easily fit into both home and commercial interiors.