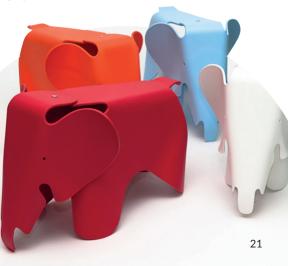

aces between the legs provide it with an original character. Fant is not just a stool – it will also work well as a coffee table.

#### H37 cm x W52 cm x D47 cm





#### **ELEPHANT STOOL**

H42 cm x W37 cm x D64 cm



## HARRY JUNIOR

Are you looking for a stable and comfortable chair for your child? Harry Junior, inspired by Diamond Junior, is the embodiment of modern style combined with functionality. Its construction, made from chromed wire, will provide your child with stability, a perfectly shaped backrest, and comfort. White or red, the upholstered seat cushion makes the use of the chair, inspired by Diamond Junior, even more fun. Your child will sit down at your favourite table in the dining room or in a restaurant with facilities for children.

H50 cm x W33 cm x D35 cm x SH31 cm





#### HIT

Sophisticated shapes and a variety of colours of the Hit hanger will liven up and add a sense of humour to your interiors. This designer hanger is made from steel painted in white bars. Their ends hold wooden balls in different colours which makes it even more original. Hit can provide an interesting accent in the hallway or the bathroom.

H35 cm x W50 cm x D17 cm



D2. Sp. z o.o. Sp. k. has made every effort to make the data presented in this issue consistent with the facts. D2. reserves the right to make changes in the products described in this catalogue. The colours in the catalogue may differ from the actual colours of the offered pieces of furniture.

## D2. CATALOGUE

Find more inspiration and fill the interior of your home with us. You will find the big **D2**. catal