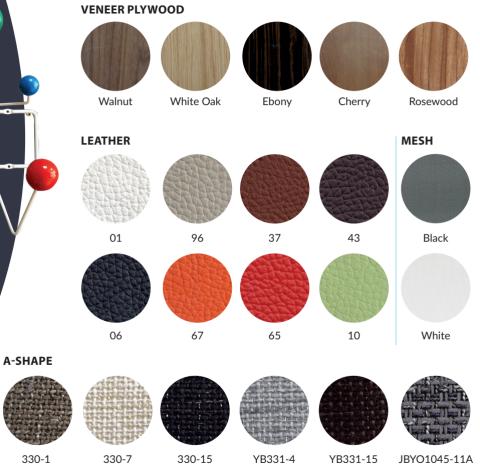

A-SHAPE PP H86 cm x W71 cm x D47 cm x SH44 cm x AH60 cm A-SHAPE UPHOLSTERED H89 cm x W72 cm x D60 cm x SH49 cm x AH64 cm

> Check out the samples of the materials on page 22.

#### > Check out the samples of the materials on page 22.

14

#### FOOTREST

H41 cm x W67 cm x D54 cm Available materials: leather and veneer plywood

> Check out the samples of the materials on page 22.