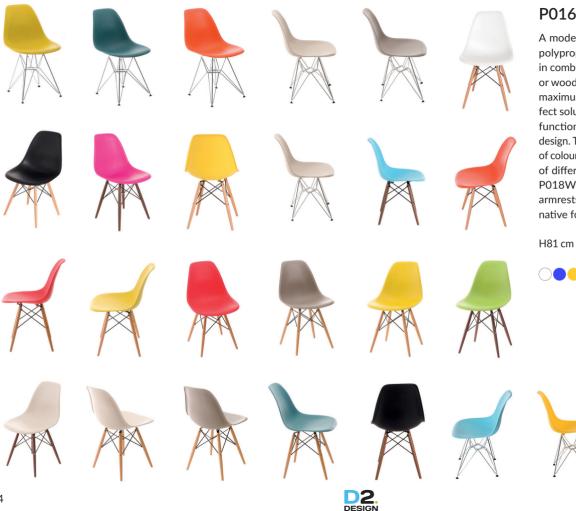

#### P016 PP / P016W PP

A modern chair made of high-quality polypropylene. The ergonomic shape in combination with a stable, chromed or wooden (light or dark) base provide maximum comfort for the seat. A perfect solution for those who appreciate functionality, comfort, and a modern design. The availability of a whole range of colours makes it perfect for a number of different interiors. The P018 PP or P018W PP version of the chair with armrests may be an interesting alternative for comfort-lovers.