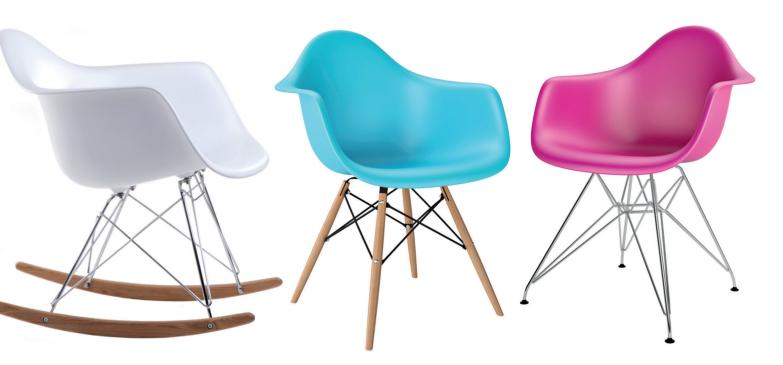

#### P016 PP / P016W PP

A modern chair made of high-quality polypropylene. The ergonomic shape in combination with a stable, chromed or wooden (light or dark) base provide maximum comfort for the seat. A perfect solution for those who appreciate functionality, comfort, and a modern design. The availability of a whole range of colours makes it perfect for a number of different interiors. The P018 PP or P018W PP version of the chair with armrests may be an interesting alternative for comfort-lovers.

#### P018W PP / P018 PP

The P018W PP chair with a polypropylene seat was formed in a way that ensures maximum comfort. Wooden legs provide stability and allow you to relax in a safe way. Its ergonomic form and interesting base are a perfect composition, which will easily fit into both home and commercial interiors.

The P018W PP combines functionality, comfort, and design, and is available in several colour versions and a version with a chromed base.

For diversity-lovers we also recommend the P018RR PP chair placed on skids or the P018W Patchwork.