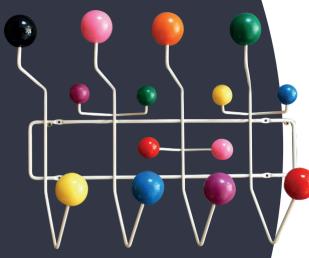

#### HIT

Sophisticated shapes and a variety of colours of the Hit hanger will liven up and add a sense of humour to your interiors. This designer hanger is made from steel painted in white bars. Their ends hold wooden balls in different colours which makes it even more original. Hit can provide an interesting accent in the hallway or the bathroom.

H35 cm x W50 cm x D17 cm

D2. Sp. z o.o. Sp. k. has made every effort to make the data presented in this issue consistent with the facts. D2. reserves the right to make changes in the products described in this catalogue. The colours in the catalogue may differ from the actual colours of the offered pieces of furniture.