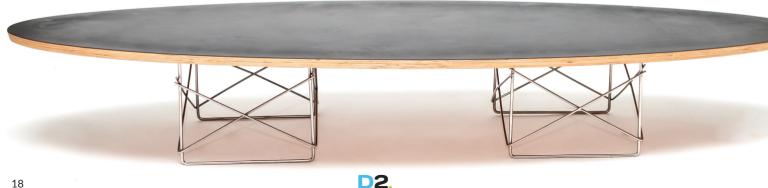

#### **ELIPSA**

A table of an original, wire base and a top made from multilayer plywood covered with a laminate is a designer proposal that works well in any space. The original shape and size of the Ellipse table will allow you to invite a group of friends round and put a number of tasty snacks on it.

H27 cm x W180 cm x D60 cm

DESIG