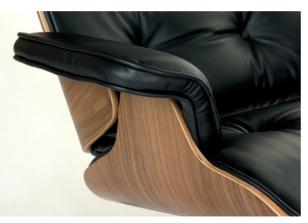

#### **VIP CHAIR AND FOOTREST**

Extremely comfortable and elegant, the VIP chair has been designed for high comfort when in use. The main body of the chair is made of dark, bent plywood, whereas the seat and backrest are upholstered with soft Italian leather. The swivel base made of aluminium comes in two versions. The first one has the sides and bottom of the legs black lacquered and with a polished surface. The second version of the base is fully polished and more often occurs in combination with white leather. The rest comfort will be additionally increased by the footrest from the same series, which can easily be also used as a hassock. The VIP chair looks great in elegant and modern settings.